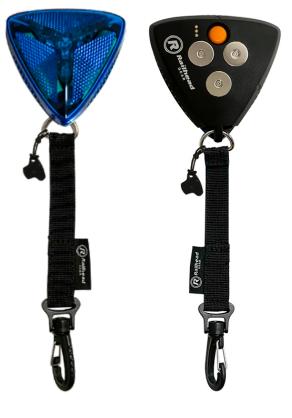

# **Rechargeable LED Safety Light**

## Part# RCH-M25-B

#### **Features:**

- Updated circuitry for up to 50% longer battery life
- Fits in your pocket more comfortably than ever before with 20% lower profile
- New integrated magnets 2X as strong earlier generations
- New long battery life and high viz- settings
- 2 pcs x 1.2V / 2,000mAh Ni-Mh AA battery (included)
- Includes lens tool to prevent users from using a screwdriver
- 22 lb pull magnet
- Weight 0.18 lb