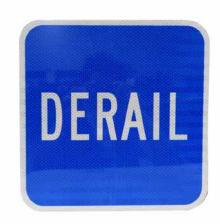

# Blue Derail Aluminum Sign

#### REDUCE INJURIES! IMPROVE VISIBILITY!

Now available in 14x10

Part# KE SIGN DB14X10

Railhead offers the brightest and most reflective signs on the market. Poorly painted signs are now a thing of the past as our H.I.P (High-Intensity Prismatic). All of our signs are a great value and made in the U.S.A.

#### **Features:**

- ► Highly reflective
- Ability to attach both lights and sign easily
- ► 100% reflective lettering
- ► Heavy gauge powder-coated metal bracket
- Great in windy conditions
- Will not freeze and crack

### **Specifications:**

| Base Material: | Aluminum  |
|----------------|-----------|
| Size L x H     | 12" x 12" |
| Color          | Blue      |
| Reflective     | Yes       |
| Portable       | Yes       |