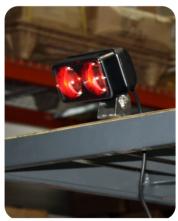

#### **Description:**

The KE-LTRL-RED is designed to enhance workplace safety by alerting pedestrians of forklifts approaching blind corners or forklifts entering and exiting trailers. The red LED light projects an intense spotlight 10 to 20 feet ahead of the forklift to alert the pedestrian of nearby traffic. The KE-LTRL-RED can be installed on the front or back of any forklift, sweeper or any other piece of industrial equipment.

The Safe Spot has two LED lights and lenses to ensure a visible red spot on the floor and an excellent heatsink design to ensure long LED life.

The KE-LTRL-2 meets UL approvals UL558 and UL583.