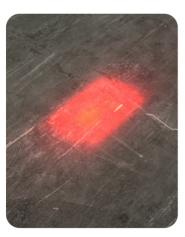

#### **Description:**

The KE-LTRL-RED is designed to enhance workplace safety by alerting pedestrians of forklifts approaching blind corners or forklifts entering and exiting trailers. The red LED light projects an intense spotlight 10 to 20 feet ahead of the forklift to alert the pedestrian of nearby traffic. The KE-LTRL-RED can be installed on the front or back of any forklift, sweeper or any other piece of industrial equipment.