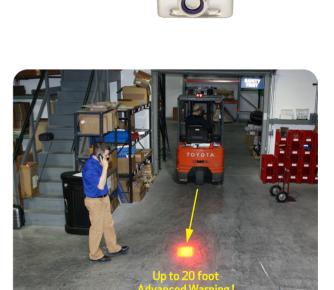

#### **Description:**

The KE-LTRL-RED is designed to enhance workplace safety by alerting pedestrians of forklifts approaching blind corners or forklifts entering and exiting trailers. The red LED light projects an intense spotlight 10 to 20 feet ahead of the forklift to alert the pedestrian of nearby traffic. The KE-LTRL-RED can be installed on the front or back of any forklift, sweeper or any other piece of industrial equipment.