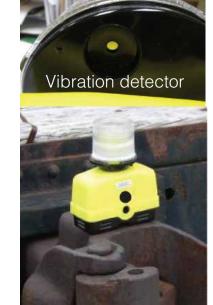

# SL-1000-M

#### **VIBRATION ACTIVATED**

Makes your shoves safer by combining bright and efficient LED tech-nology with high pitched audible alarm at (93dB). Improved durability with the alarm integrated into case body. Includes weatherproof flush mount switch and many options to fit your needs and budget. This is your premium shove option, don't compromise when safety is a concern.

## **Specifications:**

Size H x W 10.5" x 7" Weight Without Batteries 2.8 lbs Light Source 4 clear LEDs Modes Flashing Battery (not included) (2) 6V

SL-1000-M \*2-90 lb. pull magnets included

Railhead Corp. 224 Shore Court, Burr Ridge, IL 60527 800-235-1782 708-844-5500 www.railheadcorp.com