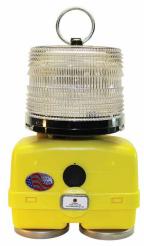

# SL-1000-M

#### **VIBRATION ACTIVATED**

Makes your shoves safer by combining bright and efficient LED tech-nology with high pitched audible alarm at (93dB). Improved durability with the alarm integrated into case body. Includes weatherproof flush mount switch and many options to fit your needs and budget. This is your premium shove option, don't compromise when safety is a concern.

## **Specifications:**

Size H x W 10.5" x 7" Weight Without Batteries 2.8 lbs Light Source 4 clear LEDs Modes Flashing Battery (not included) (2) 6V

SL-1000-M \*2-90 lb. pull magnets included

Railhead Corp. 224 Shore Court, Burr Ridge, IL 60527 800-235-1782 708-844-5500 www.railheadcorp.com