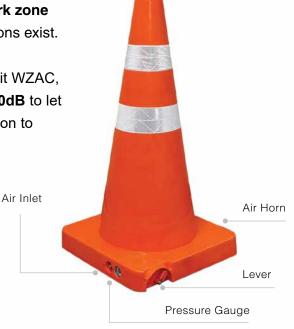

## **Specifications:**

| Content                  | Description            |
|--------------------------|------------------------|
| Product Name             | Work Zone Alarm Cone   |
| Model Name               | RH-WZAC                |
| Purpose                  | Work Zone Alert        |
| Operating Lever          | Lock / Unlock          |
| Pressure Gauge           | Air Pressure Check     |
| Air Inlet                | Refillable Air Valve   |
| Air Horn                 | Warning Sound 120dB    |
| Recommended Air Pressure | 40~80PSI(2.76~5.52bar) |
| Material                 | HDPE                   |
| Size                     | 16.5" x 16.5" x 29.5"  |
| Weight                   | 10 lbs                 |