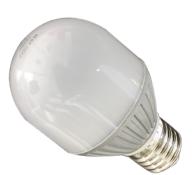

## RH-UG6W-75DC

This latest generation universal globe bulb can be used in place of a step and number board lights which can transfer your supply system to one SKU.

## **Specifications:**

Operating Voltage: Rated Life: Color Temperature: Power Consumption: 6W Operating Temp: -40°F to +90°F Size D x L: 2" x 4" Case Quantity:

75VDC (or custom) 50,000 hours 5000K Brightness: 570 lumens Base Material: Aluminum / PVC Base: E26 / E27 50