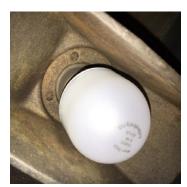

## RH-UG6W-75DC

This latest generation universal globe bulb can be used in place of a step and number board lights which can transfer your supply system to one SKU.

## Features:

- Indoors / Cabin
- Smaller profile
- Single SKU solution
- Outdoor step and ground light
- Number boards
- IP67 rated totally watertight
- BC22 and BA15d also available
- EMI quiet / does not cause radio interference
- Eliminates cut and burn injuries
- Anti-theft DC circuit (will not work on household power)