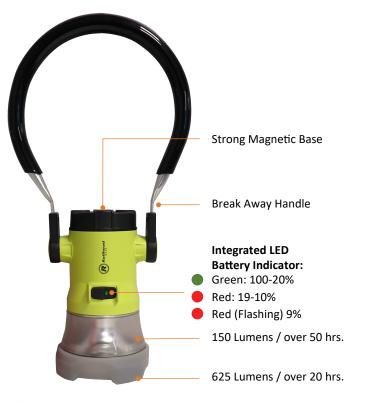

## **Features:**

- Break-away handle
- ► Lightweight (35% lighter than traditional 6V lanterns)
- ▶ 625 lumens (100+ lumens brighter than the competition)
- Integrated LED battery life indicator
- ▶ 30 lb pull magnetic base for hands free operations
- ► IP66 water resistant
- Rubber "glow in the dark" photoluminescent base
- Ratcheting handle (8 positions)
  Contact us for replacement parts

## **Specifications:**

**WEIGHT:** 1.58 lbs. w/magnetic base and batteries.

1.51 lbs. with non magnetic base and batteries

(TL-2020 with Railhead alkaline C battery)

BRIGHTNESS: Hi: 625 lumen / over 20 hrs.

Low: 150 lumen / over 50 hrs. Flood: 130 lumen / 43 hrs. Hi + Flood: 625 lumen / 13 hrs.

Low + Flood: 275 lumen / over 20 hrs.

**BATTERY:** 3 C Cell Alkaline (included)

Ask us about contract pricing on Alkaline C