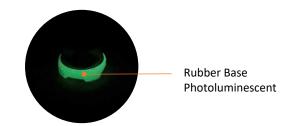

## **Features:**

- Break-away handle
- ► Lightweight (35% lighter than traditional 6V lanterns)
- ▶ 625 lumens (100+ lumens brighter than the competition)
- Integrated LED battery life indicator
- ▶ 30 lb pull magnetic base for hands free operations
- ► IP66 water resistant
- Rubber "glow in the dark" photoluminescent base
- Ratcheting handle (8 positions)
  Contact us for replacement parts