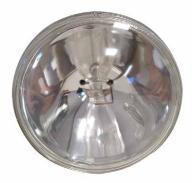

## **Locomotive Halogen Headlight & Ditchlight**

## RH-PAR56-75V-H

The PAR56 halogen headlamp and ditch lamp maintains a minimum 200,000 candelas to keep your locomotives in compliance with rule 49 CFR Part 229.125 regulations as outlined by the Federal Railroad Administration (FRA). Lamps are fit to the current incandescent industry standard.

## **Specifications**:

| Primary Application | Train, Locomotive |
|---------------------|-------------------|
| Volts               | 75                |
| Watts               | 350               |
| Diameter            | 7"                |
| C.P.                | 200000            |
| H*V 10%             | 15*13             |
| Base                | Screw Terminal    |