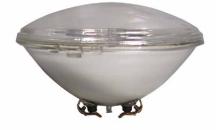

## **Locomotive Halogen Headlight & Ditchlight**

## RH-PAR56-75V-H

The PAR56 halogen headlamp and ditch lamp maintains a minimum 200,000 candelas to keep your locomotives in compliance with rule 49 CFR Part 229.125 regulations as outlined by the Federal Railroad Administration (FRA). Lamps are fit to the current incandescent industry standard.

## **Specifications**:

| Primary Application | Train, Locomotive |
|---------------------|-------------------|
| Volts               | 75                |
| Watts               | 350               |
| Diameter            | 7"                |
| C.P.                | 200000            |
| H*V 10%             | 15*13             |
| Base                | Screw Terminal    |