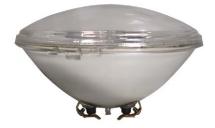

## **Locomotive Halogen Headlight & Ditchlight**

## RH-PAR46-H

The PAR46 halogen headlamp and ditch lamp maintains a minimum 200,000 candelas to keep your locomotives in compliance with rule 49 CFR Part 229.125 regulations as outlined by the Federal Railroad Administration (FRA). Lamps are fit to the current incandescent industry standard.