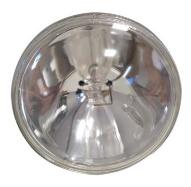

## **Locomotive Halogen Headlight & Ditchlight**

## RH-PAR46-H

The PAR46 halogen headlamp and ditch lamp maintains a minimum 200,000 candelas to keep your locomotives in compliance with rule 49 CFR Part 229.125 regulations as outlined by the Federal Railroad Administration (FRA). Lamps are fit to the current incandescent industry standard.