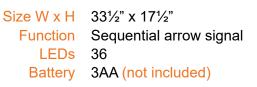

# **LED Magnetic Arrow Light**

#### **Roadside Visibility**

### RH-MAL-L (Large) **RH-MAL-S** (Small)

#### **Features:**

- High visibility reflective material
- Bright LEDs
- Sequential pattern
- Weather proof
- Use as left or right arrow signal
- Includes Nylon storage pouch

## **RH-MAL-L Specifications:**







Silver Reflective Material



#### **RH-MAL-S Specifications:**



17¾" x 10" Function Sequential arrow signal 28 3AA (not included)

> Includes Suction Cups for Non-Magnetic Surfaces



Silver Reflective Material





Railhead Corp. 224 Shore Court, Burr Ridge, IL 60527 800-235-1782 708-844-5500 www.railheadcorp.com