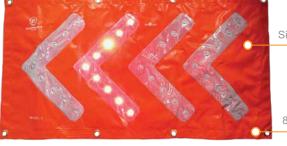

#### **Features:**

- High visibility reflective material
- Bright LEDs
- Sequential pattern
- Weather proof
- Use as left or right arrow signal
- Includes Nylon storage pouch

## **RH-MAL-L Specifications:**

Silver Reflective Material