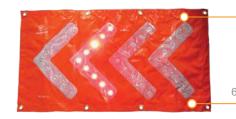

# **LED Magnetic Arrow Light**

#### **Roadside Visibility**

#### **Features:**

- High visibility reflective material
- Bright LEDs
- Sequential pattern
- Weather proof
- Use as left or right arrow signal
- Includes Nylon storage pouch

## **RH-MAL-L Specifications:**

Silver Reflective Material