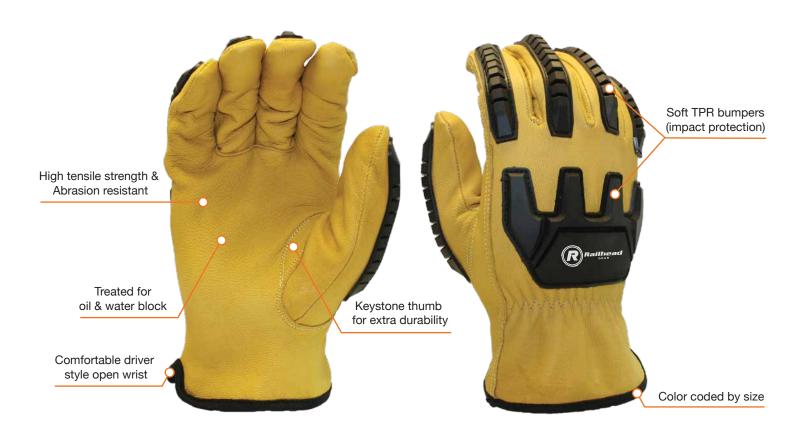

# Goat Skin Gloves PART # RH-GS Available in Sizes:

Available in Sizes: XS-5XL

**Level 3 Cut Protection & Level 5 Puncture Protection** 

Fiberglass!

### **Applications**

Railroad Construction Metal Fabrication Metal Stamping Oil & Gas Manufacturing Forklift & Truck Drivers Steel Plants Facing

#### **Test Results**

Blade Cut Resistance Tear Resistance Abrasion Resistance Puncture Resistance

#### **Material**

Goat Skin Leather: 55% Polyethylene Fabric: 30% Bumpers: TPR: 15%

Cuff type: Color coded open wrist

#### Level

3 4

3 5

CUT 3

Railhead Corp. 224 Shore Court, Burr Ridge, IL 60527 800-235-1782 708-844-5500 www.railheadcorp.com