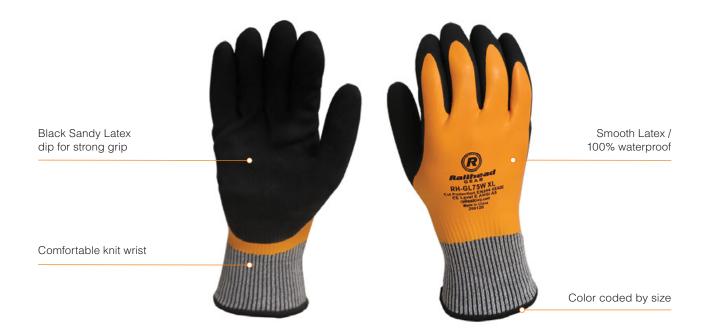

#### **Material**

Out Liner: 13g HPPE cut resistant A5 Inner Liner: 7g Acrylic with brushed loop

Coating: Latex fully coated and Latex sandy palm coated

Cuff Type: Color coded knit wrist