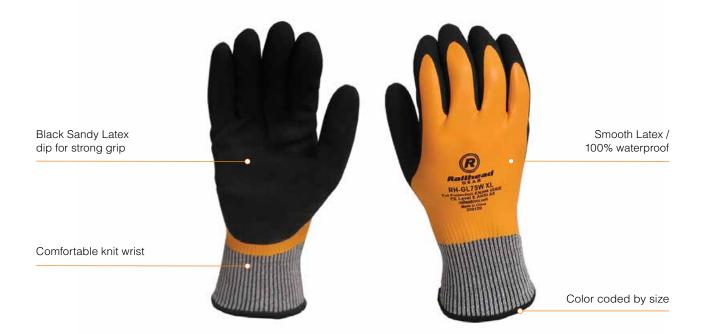

#### **Material**

Out Liner: 13g HPPE cut resistant A5 Inner Liner: 7g Acrylic with brushed loop

Coating: Latex fully coated and Latex sandy palm coated

Cuff Type: Color coded knit wrist