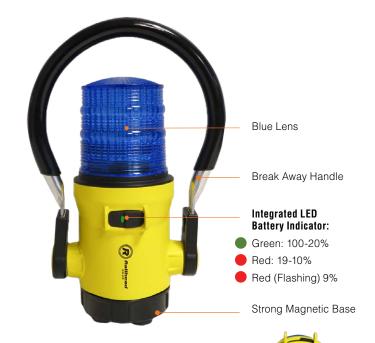

## **Features:**

- Bright-360 degree blue flag protection keeps workers SAFE with visibility over 1 mile
- Break-away Bail handle- easy to carry, easy to hang and SAFE (requires 15 lbs. of force to pull out)
- 3C Alkaline batteries deliver long battery life\*
- Runtime 720 hrs. It ran for 30 days running 24hrs. a day
- Strong Magnetic base for mounting flexibility
- Built-in battery indicator in the switch eliminates battery waste
- Replaceable base, handle, and lens to extend life
- More compact, brighter & better battery life than competing 6V models
- Optional non-magnetic version to save cost
- Steady and Flashing modes