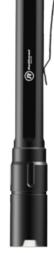

#### **Description:**

PL-160R is powerful, lightweight, and convenient. Our design replaces larger, bulkier, and heavier lights while eliminating disposable battery use.

#### **Specifications:**

| Case Material | Aircraft Grade Aluminum                      |
|---------------|----------------------------------------------|
| Size H x W    | 6.25" x 0.75"                                |
| Light Source  | High Power LED                               |
| Brightness    | T: 400 lm / H: 330 lm / L: 22 lm             |
| Run Time      | T: 10 sec / H: 2.25 hr / L: 15 hr            |
| Beam Distance | T: 456 / H: 430 ft / L: 108 ft               |
| Modes         | Turbo / 10 Sec / High / Low / Off            |
| Battery       | Rechargeable 3.7 V Li-ion 700 mAh (included) |