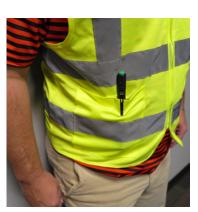

#### **Description:**

PL-160R is powerful, lightweight, and convenient. Our design replaces larger, bulkier, and heavier lights while eliminating disposable battery use.

#### Features:

- Charging indicator light
- Pocket clip (included)
- Micro USB cable (included)
- Charging time 2 hr
- Drop resistant 6 ft
- Water-resistance IPX4