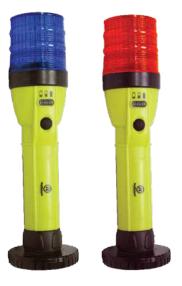

# **LED Safety Lights**

### **Features:**

- Lasts over 50-12 hour shifts! (with Alkaline D batteries)
- Eliminate the human element with battery indicator!
- Endured over two months of testing during a brutal Chicago winter
- Maximum battery life achieved when used with 2 D Alkaline batteries. Also works on 4AA
- Soft touch On / Off button
- Anti-roll hex design on flashlight head and end cap
- Non-slippery rubber over-molded handle
- Detachable and replaceable 80 lb pull magnet
- Magnet will not fall out and 20% more pull force