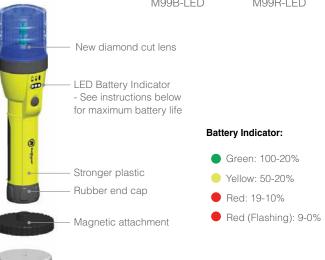

### **Features:**

- Lasts over 50-12 hour shifts! (with Alkaline D batteries)
- Eliminate the human element with battery indicator!
- Endured over two months of testing during a brutal Chicago winter
- Maximum battery life achieved when used with 2 D Alkaline batteries. Also works on 4AA
- Soft touch On / Off button
- Anti-roll hex design on flashlight head and end cap
- Non-slippery rubber over-molded handle
- Detachable and replaceable 80 lb pull magnet
- Magnet will not fall out and 20% more pull force

## **Specifications:**

11.5" x 3" Size H x W

Weight without Batteries 1.5 lb

**Light Source** 9 LEDs

> Run Time 600 hr

Visibility Up to 2 miles Modes Double Flash

Battery (not included) (2) D Cell or (4) AA Cell