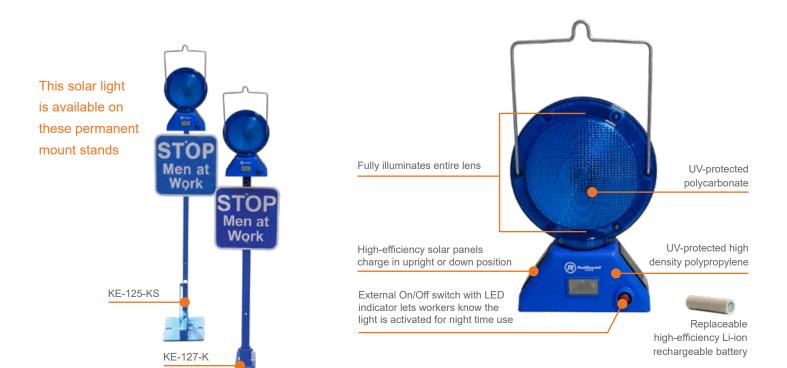

## Features:

- Lasts 180 hours (7.5 days) on a full charge (flashing 24/7).
  Will last significantly longer when running only at night-charging by day.
- LED optic lens produces 30% more light output & fully illuminates entire lens
- Replaceable high-efficiency Li-ion rechargeable battery
- High-efficiency solar panels charge in upright or down position
- UV-protected polycarbonate lens
- UV-protected high-density polypropylene body
- Internal Tilt Switch automatically turns light off in the down position
- Photocell activated -turns on automatically at dusk & off at dawn

## **Specifications:**

| -                  |                     |
|--------------------|---------------------|
| Material           | PP body / PC lens   |
| Size H x L x W     | 13.8" x 8.1" x 3.1" |
| Weight             | 1.3 lb              |
| Lens Color         | Blue or Red         |
| Run Time           | 180 hr              |
| Modes              | Single Flash        |
| Water Resistance   | IP56                |
| Drop Resistant     | 3.2 ft              |
| Battery (included) | Rechargeable Li-ion |
|                    | 2,200mAh Battery    |