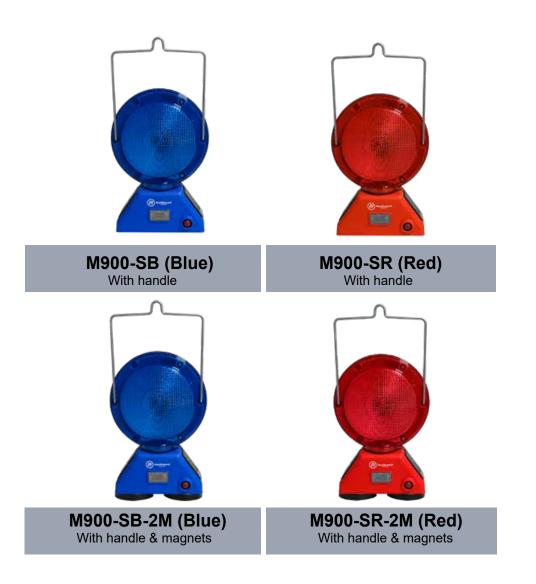

## **M900 Solar Lights**

M900-SB (Blue) M900-SB-2M (Blue) M900-SR (Red) M900-SR-2M (Red)

PHOTOCELI

## **M900 Solar Lights**

M900-SB (Blue) M900-SB-2M (Blue) M900-SR (Red) M900-SR-2M (Red)

Railhead Corp. 224 Shore Court, Burr Ridge, IL 60527 800-235-1782 708-844-5500 www.railheadcorp.com