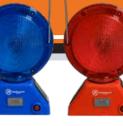

## **M900 Solar Lights**

M900-SB (Blue) M900-SB-2M (Blue) M900-SR (Red) M900-SR-2M (Red)

PHOTOCELI

## **Specifications:**

| -                  |                     |
|--------------------|---------------------|
| Material           | PP body / PC lens   |
| Size H x L x W     | 13.8" x 8.1" x 3.1" |
| Weight             | 1.3 lb              |
| Lens Color         | Blue or Red         |
| Run Time           | 180 hr              |
| Modes              | Single Flash        |
| Water Resistance   | IP56                |
| Drop Resistant     | 3.2 ft              |
| Battery (included) | Rechargeable Li-ion |
|                    | 2,200mAh Battery    |