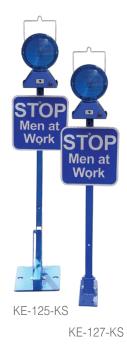

## Features:

- ► Runs up to 15 nights on a full charge
- ▶ LED optic lens produces 30% more light output & fully illuminates entire lens
- Photocell activated-turns on automatically at dusk & off at dawn
- ► Internal Tilt switch & lightweight design is perfect for use with KE-125KS and KE-127-KS collapsible stands
- Weight: 1 lb with handle 1.8 lb w/magnet
- Size: H 13 ½" x W 7"
- ► The light should be stored in the off position to fully charge 1-2 days before field use