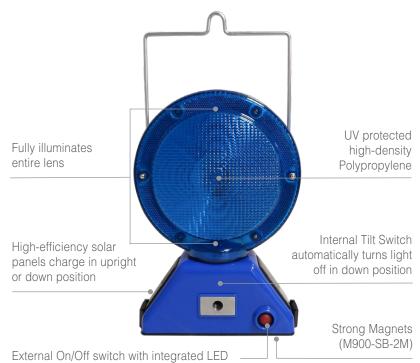

## Features:

- ► Runs up to 15 nights on a full charge
- ▶ LED optic lens produces 30% more light output & fully illuminates entire lens
- Photocell activated-turns on automatically at dusk & off at dawn
- ► Internal Tilt switch & lightweight design is perfect for use with KE-125KS and KE-127-KS collapsible stands
- Weight: 1 lb with handle 1.8 lb w/magnet
- Size: H 13 ½" x W 7"
- ► The light should be stored in the off position to fully charge 1-2 days before field use

M900-SB (as shown)

M900-SB-2M

(with two magnets)

Replaceable high efficiency Lithium rechargeable battery lasts up to 3 years

lets workers know the light is on and activated for night-time operation