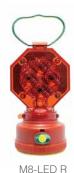

## **Bi-directional LED Safety Lights**

## M8-LED

VIO LLD / (

Features:

- ▶ Built-in LED indicator light lets you know light is ON & photocell is activated during the day
- Our brightest mid-size light
- So bright you can even see from the side
- Reflective outer ring makes the M8 visible when headlights shine on it
- ► Flashing / Steady modes

## **Great For:**

- ▶ Reducing the weight of your flags in the field
- Better battery life than the small LED lights
- Utilizing a photocell to automatically turn your lights on at dusk & off at dawn

## **Specifications:**

| Size H x W               | 8.5"x 5"                 |
|--------------------------|--------------------------|
| Weight Without Batteries | 1.5 lbs                  |
| Light Source             | 8 LEDs                   |
| Run Time                 | Up to 200 hr             |
| Modes                    | Steady On / Double Flash |
| Visibility               | Up to 2 miles            |
| Battery (not included)   | (2) D Cells              |