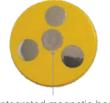

even see from the side
- Reflective outer ring makes the M8 visible when headlights shine on it
- ► Flashing / Steady modes

## **Great For:**

- ▶ Reducing the weight of your flags in the field
- Better battery life than the small LED lights
- Utilizing a photocell to automatically turn your lights on at dusk & off at dawn

## **Specifications:**

| Size H x W               | 8.5"x 5"                 |
|--------------------------|--------------------------|
| Weight Without Batteries | 1.5 lbs                  |
| Light Source             | 8 LEDs                   |
| Run Time                 | Up to 200 hr             |
| Modes                    | Steady On / Double Flash |
| Visibility               | Up to 2 miles            |
| Battery (not included)   | (2) D Cells              |



Integrated magnetic base (M100 base)



Photo Cell Activated, can be turned off