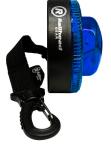

## **Pocket LED Safety Light**

**New & Improved!** 

M26-B

Photocell

## **Description:**

The new and improved M26-A is now 15% smaller and has up to 50% better battery life!

## **Features:**

- ► Triple flashing patterns for optimal safety & visibility
- Strong built-in magnet
- ► Only light of its size/type with integrated photocell switch (day time ON/night time ONLY)
- Gasketed and conformal coated PCB for optimal water resistance
- ▶ Improved side visibility with unique LED pyramid design
- Replaceable magnetic base Part# M26BASE
- Strap included
- ▶ 6 LEDs