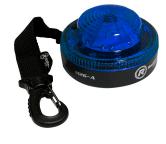

## **Pocket LED Safety Light**

**New & Improved!** 

M26-B

Photocell

## **Description:**

The new and improved M26-A is now 15% smaller and has up to 50% better battery life!

## **Features:**

- ► Triple flashing patterns for optimal safety & visibility
- Strong built-in magnet
- ► Only light of its size/type with integrated photocell switch (day time ON/night time ONLY)
- Gasketed and conformal coated PCB for optimal water resistance
- ▶ Improved side visibility with unique LED pyramid design
- Replaceable magnetic base Part# M26BASE
- Strap included
- ▶ 6 LEDs