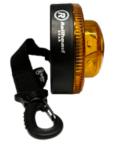

## Pocket LED Safety Light

**New & Improved!** 

Photocell

M26-A

## **Description:**

The new and improved M26-A is now 15% smaller and has up to 50% better battery life!

## **Features:**

- ▶ Triple flashing patterns for optimal safety & visibility
- ▶ Strong built-in magnet
- ► Only light of its size/type with integrated photocell switch (day time ON/night time ONLY)
- Gasketed and conformal coated PCB for optimal water resistance
- ▶ Improved side visibility with unique LED pyramid design
- Replaceable magnetic base Part# M26BASE
- Strap included