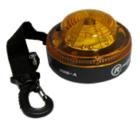

## Pocket LED Safety Light

**New & Improved!** 

Photocell

M26-A

## **Description:**

The new and improved M26-A is now 15% smaller and has up to 50% better battery life!

## **Features:**

- ▶ Triple flashing patterns for optimal safety & visibility
- ▶ Strong built-in magnet
- ► Only light of its size/type with integrated photocell switch (day time ON/night time ONLY)
- Gasketed and conformal coated PCB for optimal water resistance
- ▶ Improved side visibility with unique LED pyramid design
- Replaceable magnetic base Part# M26BASE
- Strap included