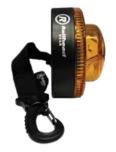

## Pocket LED Safety Light

**New & Improved!** 

M26-A

Photocell

## **Description:**

The new and improved M26-A is now 15% smaller and has up to 50% better battery life!

## **Features:**

- ▶ Triple flashing patterns for optimal safety & visibility
- ▶ Strong built-in magnet
- ➤ Only light of its size/type with integrated photocell switch (day time ON/night time ONLY)
- ▶ Gasketed and conformal coated PCB for optimal water resistance
- ▶ Improved side visibility with unique LED pyramid design
- Replaceable magnetic base Part# M26BASE
- Strap included
- ▶ 6 LEDs