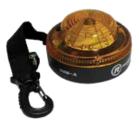

## Pocket LED Safety Light

**New & Improved!** 

M26-A

Photocell

## **Features:**

- ▶ Triple flashing patterns for optimal safety & visibility
- ▶ Strong built-in magnet
- ➤ Only light of its size/type with integrated photocell switch (day time ON/night time ONLY)
- ▶ Gasketed and conformal coated PCB for optimal water resistance
- ▶ Improved side visibility with unique LED pyramid design
- Replaceable magnetic base Part# M26BASE
- Strap included
- ▶ 6 LEDs