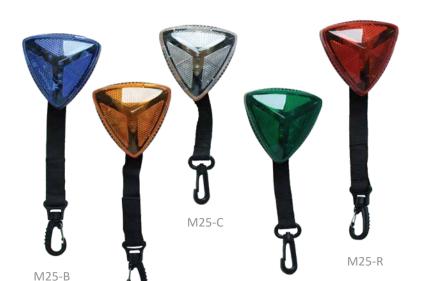

## **LED Safety Lights**

QUICK, EASY, AND EFFICIENT SAFETY LIGHT PROTECTION

**M25** 

The M25 series lights are our most popular safety light in its class, as well as our brightest. It's made with 4 ultra wide LED's and a heavy duty gasket on/off switch. Its features include a long viewing range, light weight form factor, and a durable housing.