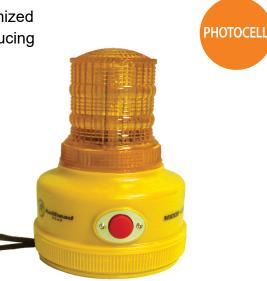

## Multi Mode 360° LED Safety Strobe

## M100A-LED

The M100 offers all of the features and benefits of the RM18 series plus multiple flash patterns. We have minimized the number of LEDs to increase battery life while introducing a diamond-cut lens which increases viewing distance.

## **Specifications:**

| Material                 | ABS plastic                                        |
|--------------------------|----------------------------------------------------|
| Size W x L x H           | 4.1" x 4.1" x 5.4"                                 |
| Color                    | Amber                                              |
| Weight without Batteries | 0.56 lbs                                           |
| Light Source             | 21 LEDs                                            |
| Modes                    | Single Flash / Double Flash / Rotation / Steady On |
| Run Time                 | 300 hr                                             |
| Drop Resistance          | 3.3 ft                                             |
| Water Resistance         | IP67                                               |
| Battery (not included)   | (2) D Cells                                        |