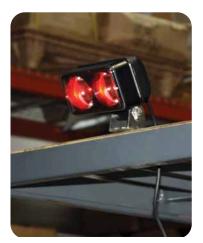

### **Description:**

The KE-LTRL-2 is designed to enhance workplace safety by alerting pedestrians of forklifts approaching blind corners or forklifts entering and exiting trailers. The Red LED light projects an intense spotlight 10 to 20 feet ahead of the forklift to alert the pedestrian of nearby traffic. The KE-LTRL-2 can be installed on the front or back of any forklift, sweeper or any other piece of industrial equipment.

#### 10-65 DC volts range 2-Cree Red LED IP67 rate 7G Shock Resistant 50,000 hours 5" W x 3" H x 3.25" D 140 degree swivel 8" with clips

The Safe Spot has two LED lights and lenses to ensure a visible red spot on the floor and an excellent heat sinkdesign to ensure long LED life.