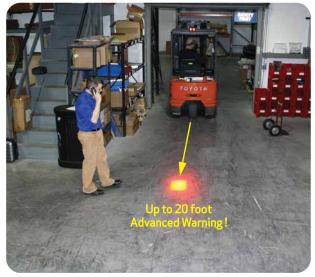

### **Description:**

The KE-LTRL-2 is designed to enhance workplace safety by alerting pedestrians of forklifts approaching blind corners or forklifts entering and exiting trailers. The Red LED light projects an intense spotlight 10 to 20 feet ahead of the forklift to alert the pedestrian of nearby traffic. The KE-LTRL-2 can be installed on the front or back of any forklift, sweeper or any other piece of industrial equipment.