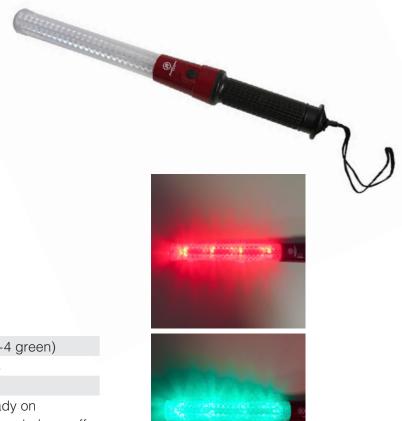

# Red and Green LED Safety Wand

#### **Features:**

- 4 red + 4 green super bright LEDs
- Wrist strap included
- Weather resistant
- Switches easily from green to red with the simple push of a button
- Highly reflective lens

### **Specifications:**

| Light Source           | 8 LEDs (4 red+4 green)                                   |
|------------------------|----------------------------------------------------------|
| Run Time               | Up to 91 hours                                           |
| Color                  | Red / Green                                              |
| Modes                  | 4 red light steady on<br>4 green light steady / on - off |
| Battery (not included) | (2) C                                                    |
| Length                 | 16"                                                      |