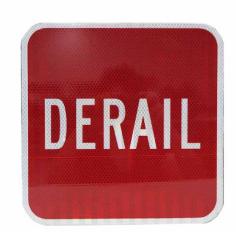

# Red Derail Aluminum Sign

#### REDUCE INJURIES! IMPROVE VISIBILITY!

Railhead offers the brightest and most reflective signs on the market. Poorly painted signs are now a thing of the past as our H.I.P (High-Intensity Prismatic). All of our signs are a great value and made in the U.S.A.

#### **Features:**

- ► Highly reflective
- ▶ Replaceable options on hand: magnets and tag hooks
- ► Ability to attach both lights and sign easily
- ► 100% reflective lettering
- Heavy gauge powder-coated metal bracket
- Great in windy conditions
- Will not freeze and crack

### **Specifications:**

| Base Material: | Aluminum  |
|----------------|-----------|
| Size L x H     | 12" x 12" |
| Color          | Red       |
| Reflective     | Yes       |
| Portable       | Yes       |