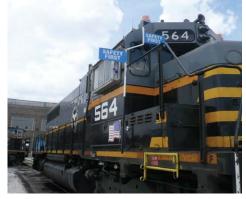

## **Angled Aluminum Staff**

## KE-SA50

## Features:

- Easy to handle & store
- ▶ 24/7 protection w/sign and blue light
- Breaks down into two units for storing and shipping
- Signs are heavy-duty plastic w/highly reflective lettering on both sides
- Specialty signs designed for windy conditions
- ▶ Can be mounted w/KE-501CB 360 dome or M50 model
- ► Includes 19 5/8" x 9 3/4" safety first signs
- ▶ 90lb pull magnet and a hook holds a staff in place on the locomotive
- ▶ Lights with magnetic base magnetize to L bracket at top of the staff
- The ring at top of staff allows M50 model LED's to be clipped to staff to prevent them from falling
- Total weight: 8lbs