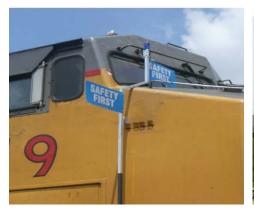

## **Angled Aluminum Staff**

## KE-SA50

## Features:

- Easy to handle & store
- ▶ 24/7 protection w/sign and blue light
- Breaks down into two units for storing and shipping
- Signs are heavy-duty plastic w/highly reflective lettering on both sides
- Specialty signs designed for windy conditions
- ▶ Can be mounted w/KE-501CB 360 dome or M50 model
- ► Includes 19 5/8" x 9 3/4" safety first signs
- ▶ 90lb pull magnet and a hook holds a staff in place on the locomotive
- ▶ Lights with magnetic base magnetize to L bracket at top of the staff
- The ring at top of staff allows M50 model LED's to be clipped to staff to prevent them from falling
- Total weight: 8lbs