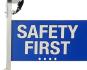

## Features:

- Easy to handle & store
- ▶ 24/7 protection w/sign and blue light
- Breaks down into two units for storing and shipping
- Signs are heavy-duty plastic w/highly reflective lettering on both sides
- Specialty signs designed for windy conditions
- ▶ Can be mounted w/KE-501CB 360 dome or M50 model
- ► Includes 19 5/8" x 9 3/4" safety first signs
- ▶ 90lb pull magnet and a hook holds a staff in place on the locomotive
- ▶ Lights with magnetic base magnetize to L bracket at top of the staff
- The ring at top of staff allows M50 model LED's to be clipped to staff to prevent them from falling
- Total weight: 8lbs