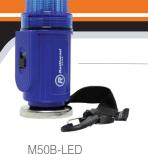

## Features:

- Easy to handle & store
- ▶ 24/7 protection w/sign and blue light
- Breaks down into two units for storing and shipping
- Signs are heavy-duty plastic w/highly reflective lettering on both sides
- Specialty signs designed for windy conditions
- ▶ Can be mounted w/KE-501CB 360 dome or M50 model
- ► Includes 19 5/8" x 9 3/4" safety first signs
- ▶ 90lb pull magnet and a hook holds a staff in place on the locomotive
- ▶ Lights with magnetic base magnetize to L bracket at top of the staff
- The ring at top of staff allows M50 model LED's to be clipped to staff to prevent them from falling
- Total weight: 8lbs