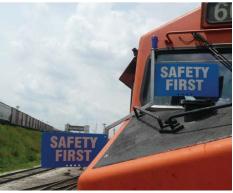

## **Angled Aluminum Staff**

## KE-SA50

## Features:

- Easy to handle & store
- ▶ 24/7 protection w/sign and blue light
- Breaks down into two units for storing and shipping
- Signs are heavy-duty plastic w/highly reflective lettering on both sides
- Specialty signs designed for windy conditions
- ▶ Can be mounted w/KE-501CB 360 dome or M50 model
- ► Includes 19 5/8" x 9 3/4" safety first signs
- ▶ 90lb pull magnet and a hook holds a staff in place on the locomotive
- ▶ Lights with magnetic base magnetize to L bracket at top of the staff
- The ring at top of staff allows M50 model LED's to be clipped to staff to prevent them from falling
- Total weight: 8lbs