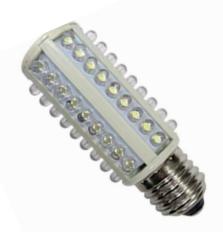

# **Locomotive LED Number Board Light**

#### TESTED AND PROVEN BY 3RD PARTY CLASS 1 RAILROADS

This LED is of linear design eliminating any EMI disturbance. It efficiently illuminates the number board evenly with it's 360 degree light output.

#### Features:

- Screw in & bayonet bases available
- ► EMI quiet / does not cause radio disturbance
- ► Eliminates cut and burn injuries
- Anti-theft DC circuit (will not work on household power)