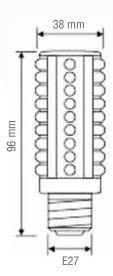

### **Specifications:**

| Body       | PCB, High Test Plastic, Metal base |
|------------|------------------------------------|
| Size L x D | 96mm x 38mm                        |
| Volts      | 75VDC or custom voltages           |
| Watts      | 3                                  |
| Life Span  | 50,000 hours (70% brightness)      |
| Brightness | 270 lumens                         |
| Color Temp | Cool White                         |
| Base       | E27 / E26, BA15D, BC22             |
| Circuit    | Linear (no EMI)                    |
|            |                                    |