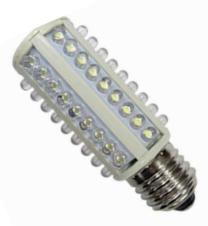

# **Locomotive LED Number Board Light**

## **KE-NBLL**

#### **TESTED AND PROVEN BY 3RD PARTY CLASS 1 RAILROADS**

This LED is of linear design eliminating any EMI disturbance. It efficiently illuminates the number board evenly with it's 360 degree light output.

### Features:

- Screw in & bayonet bases available
- EMI quiet / does not cause radio disturbance
- Eliminates cut and burn injuries
- Anti-theft DC circuit (will not work on household power)