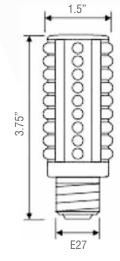

### **Specifications:**

| Body       | PCB, High Test Plastic, Metal base |
|------------|------------------------------------|
| Size L x D | 3.75" x 1.5"                       |
| Volts      | 75VDC or custom voltages           |
| Watts      | 3                                  |
| Life Span  | 50,000 hours (70% brightness)      |
| Brightness | 270 lumens                         |
| Color Temp | Cool White                         |
| Base       | E27 / E26, BA15D, BC22             |
| Circuit    | Linear (no EMI)                    |