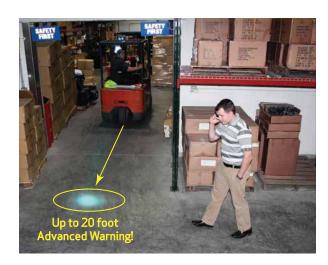

#### **Description:**

The KE-LTBL-2R is designed to enhance workplace safety by alerting pedestrians of forklifts approaching blind corners or forklifts entering and exiting trailers. The Blue LED light projects an intense spotlight 10 to 20 feet ahead of the forklift to alert the pedestrian of nearby traffic. The KE-LTBL-2R can be installed on the front or back of any forklift, sweeper or any other piece of industrial equipment.