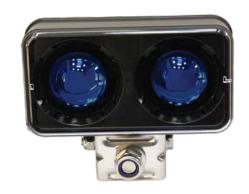

#### **Description:**

The KE-LTBL-2R is designed to enhance workplace safety by alerting pedestrians of forklifts approaching blind corners or forklifts entering and exiting trailers. The Blue LED light projects an intense spotlight 10 to 20 feet ahead of the forklift to alert the pedestrian of nearby traffic. The KE-LTBL-2R can be installed on the front or back of any forklift, sweeper or any other piece of industrial equipment.

Color: Blue

The Safe Spot has two LED lights and lenses to ensure a visible blue spot on the floor and an excellent heatsink design to ensure long LED life.

The KE-LTBL-2R meets UL approvals UL558 and UL583.