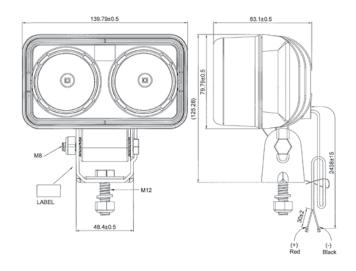

#### **Features:**

Rating: 9-64V DC Multi-Voltage

Amps: 0.45 Amps @12V

Temperature: -4 to +140 F

Lamp Type: 5W x 2 PCS (4800~5300K)

Type Approval: CE IP67 Vibration: 10 G

Brightness: 1300 lumens Life Span: 50,000 hours