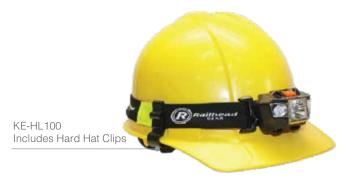

# **KE-HL100**

Railhead Corporation introduces our newest LED headlamp, the KE-HL100. This headlamp represents one of the best values on the market today by incorporating quality, performance and safety. The new KE-HL100 is one of the brightest in its class offering 200 lumens for over 10 hours of continuous use. Railhead also utilizes highly reflective material in the headband to help increase safety and visibility from all directions. Railhead understands the importance of keeping your headlamp securely fastened to your hard hat so we include four free hard hat clips with your purchase.

### Features:

- Water-resistant IP44 rated
- Function: high, flash, and red
- Drop Level: 3 ft. (include battery)
- Headlamp strap with 3M reflective (included)
- 4 hard hat clips (included)

### Includes:

Hard Hat Clips

Adjustable Strap with 3M (4 Pack) KE-HHC Reflective Material (HL-Strap)

Alkaline Batteries (RH-AAA)

Railhead Corp. 224 Shore Court, Burr Ridge, IL 60527 800-235-1782 708-844-5500 www.railheadcorp.com