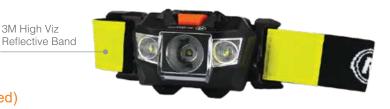

# **KE-HL100**

Railhead Corporation introduces our newest LED headlamp, the KE-HL100. This headlamp represents one of the best values on the market today by incorporating quality, performance and safety. The new KE-HL100 is one of the brightest in its class offering 200 lumens for over 10 hours of continuous use. Railhead also utilizes highly reflective material in the headband to help increase safety and visibility from all directions. Railhead understands the importance of keeping your headlamp securely fastened to your hard hat so we include four free hard hat clips with your purchase.

### Features:

- Water-resistant IP44 rated
- Function: high, flash, and red
- Drop Level: 3 ft. (include battery)
- Headlamp strap with 3M reflective (included)
- 4 hard hat clips (included)

### **Specifications:**

| Case Material      | High impact ABS    |
|--------------------|--------------------|
| Size L x H x W     | 2.3" x 1.6" x 1.2" |
| Light Source       | Cree XPE R2        |
| Brightness         | H:200 lm / L:70 lm |
| Run Time           | 10 hr              |
| Beam Distance      | 164 ft             |
| Battery (included) | (3) AAA            |
|                    |                    |