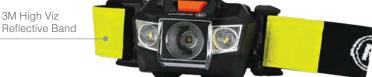

## **Super Bright LED Headlamp**

**KE-HL100** 

Railhead Corporation introduces our newest LED headlamp, the KE-HL100. This headlamp represents one of the best values on the market today by incorporating quality, performance and safety. The new KE-HL100 is one of the brightest in its class offering 150 lumens for over 8 hours of continuous use. Railhead also utilizes highly reflective material in the headband to help increase safety and visibility from all directions. Railhead understands the importance of keeping your headlamp securely fastened to your hard hat so we include four free hard hat clips with your purchase.

#### **Features:**

- ▶ Water-resistant IP44 rated
- Function: high, flash, and red
- ▶ Drop Level: 3 ft. (include battery)
- ► Headlamp strap with 3M reflective (included)
- ► 4 hard hat clips (included)