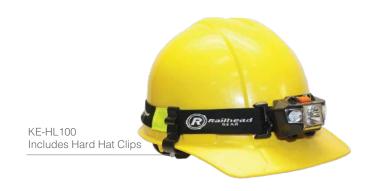

## **Super Bright LED Headlamp**

**KE-HL100** 

Railhead Corporation introduces our newest LED headlamp, the KE-HL100. This headlamp represents one of the best values on the market today by incorporating quality, performance and safety. The new KE-HL100 is one of the brightest in its class offering 150 lumens for over 8 hours of continuous use. Railhead also utilizes highly reflective material in the headband to help increase safety and visibility from all directions. Railhead understands the importance of keeping your headlamp securely fastened to your hard hat so we include four free hard hat clips with your purchase.

### Includes:

Adjustable Strap with 3M (4 Pack) KE-HHC Reflective Material (HL-Strap)

Alkaline Batteries (RH-AAA)