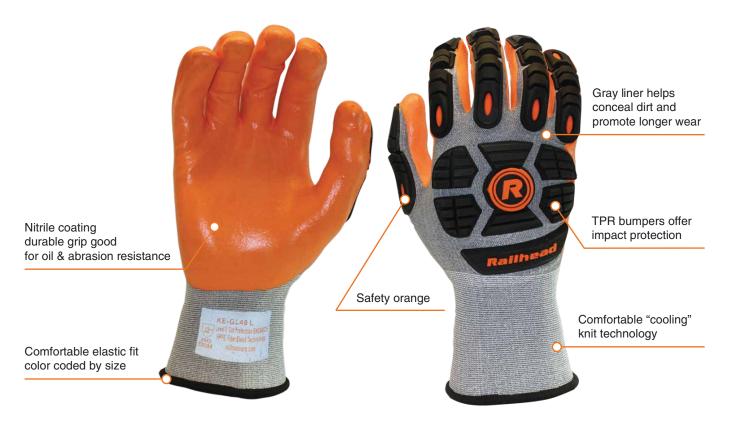

## **Nitrile Cut Resistant Gloves**

Level 3 Cut Protection
HPPE Comfortable Machine Knit Shell

Part # KE-GL40

#### **Applications**

Handeling Sharp Objects
Railroad Industry
Mechanical
Glass Plants
Construction
Aerospace Industry
Automotive Industry
Metal Fabrication
Metal Stamping

#### **Material**

Coating: Nitrile Material: Nylon Bumpers: Rubber Cuff type: Knit wrist

#### **Test Results**

Blade Cut Resistance Tear Resistance Puncture Resistance Abrasion Resistance