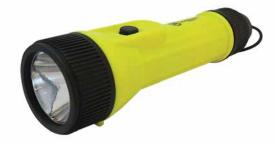

## **General Duty LED Flashlight**

## 200 Lumens

KE-FL40

This isn't your father's flashlight! Our most popular LED flashlight just got better! Now up to 200 lumen, our FL-40 features a great price point with a long beam throw and long battery life.

## **Features:**

- IPX4 rated
- Run time over 20 hrs with Alkaline batteries.
- Drop tested from 7 ft
- Heavy-duty push button switch

## **Specifications:**

| Case Material          | Impact resistant plastic |
|------------------------|--------------------------|
| SizeHxW                | 7.75"x 2"                |
| Light Source           | High Power LED           |
| Brightness             | 200 lm                   |
| Run Time               | 20 hr                    |
| Beam Distance          | 450 ft                   |
| Modes                  | On / Off                 |
| Battery (not included) | (2) D Cell               |