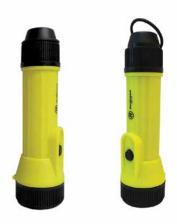

## **General Duty LED Flashlight**

## 200 Lumens

KE-FL40

This isn't your father's flashlight! Our most popular LED flashlight just got better! Now up to 200 lumen, our FL-40 features a great price point with a long beam throw and long battery life.

## **Features:**

- IPX4 rated
- Run time over 20 hrs with Alkaline batteries.
- Drop tested from 7 ft
- Heavy-duty push button switch

## **Specifications:**

| Case Material          | Impact resistant plastic |
|------------------------|--------------------------|
| SizeHxW                | 7.75"x 2"                |
| Light Source           | High Power LED           |
| Brightness             | 200 lm                   |
| Run Time               | 20 hr                    |
| Beam Distance          | 450 ft                   |
| Modes                  | On / Off                 |
| Battery (not included) | (2) D Cell               |