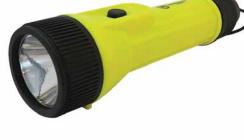

## **General Duty LED Flashlight**

## **150 Lumens**

This isn't your father's flashlight! Our most popular LED flashlight just got better! Now up to 150 lumens, our FL-40 features a great price point with a long beam throw and long battery life.

## Features:

- IPX4 rated
- Run time over 20 hrs with Alkaline batteries.
- Drop tested from 7 ft
- Heavy-duty push button switch

## **Specifications:**

| Case Material          | Impact resistant plastic |
|------------------------|--------------------------|
| SizeHxW                | 7.75"x 2"                |
| Light Source           | High Power LED           |
| Brightness             | 150 lm                   |
| Run Time               | 20 hr                    |
| Beam Distance          | 450 ft                   |
| Modes                  | On / Off                 |
| Battery (not included) | (2) D Cell               |