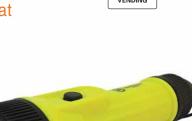

## **General Duty LED Flashlight**

## **150 Lumens**

This isn't your father's flashlight! Our most popular LED flashlight just got better! Now up to 150 lumens, our FL-40 features a great price point with a long beam throw and long battery life.

## Features:

- IPX4 rated
- Run time over 20 hrs with Alkaline batteries.
- Drop tested from 7 ft
- Heavy-duty push button switch

## **Specifications:**

| Case Material          | Impact resistant plastic |
|------------------------|--------------------------|
| SizeHxW                | 7.75"x 2"                |
| Light Source           | High Power LED           |
| Brightness             | 150 lm                   |
| Run Time               | 20 hr                    |
| Beam Distance          | 450 ft                   |
| Modes                  | On / Off                 |
| Battery (not included) | (2) D Cell               |