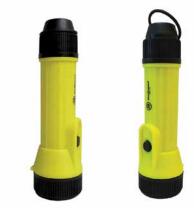

## **General Duty LED Flashlight**

## **150 Lumens**

This isn't your father's flashlight! Our most popular LED flashlight just got better! Now up to 150 lumens, our FL-40 features a great price point with a long beam throw and long battery life.

## Features:

- IPX4 rated
- Run time over 20 hrs with Alkaline batteries.
- Drop tested from 7 ft
- Heavy-duty push button switch

## **Specifications:**

| Case Material          | Impact resistant plastic |
|------------------------|--------------------------|
| SizeHxW                | 7.75"x 2"                |
| Light Source           | High Power LED           |
| Brightness             | 150 lm                   |
| Run Time               | 20 hr                    |
| Beam Distance          | 450 ft                   |
| Modes                  | On / Off                 |
| Battery (not included) | (2) D Cell               |