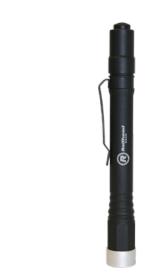

# LED Flashlight

## 280 Lumens

## **KE-FL1087**

### **Description:**

Powerful, lightweight, compact design replaces larger, bulkier, and heavier lights.

#### **Features:**

- ► Heavy-duty aircraft-grade aluminum
- Mechanical button switch
- Weather Resistant: IPX4 rated
- Drop Tested: 6 ft.

### **Specifications:**

CASE MATERIAL: Aircraft Grade Aluminum

SIZE H x W: 5.5" x 0.67"

LIGHT SOURCE: High Power LED
BRIGHTNESS: H:280 lm / L:40 lm
RUNNING TIME: H:5 hr / L:20 hr
BEAM DISTANCE: H:325 ft / L:98 ft

\_\_\_\_\_

WATER RESISTANT: IPX4 rated

MODES:

DROP TESTED: 6 ft

BUTTON SWITCH: Mechanical button switch

ACCESSORIES: Metal clip

BATTERY TYPE: (2) AAA batteries (included)

High / Low / Off