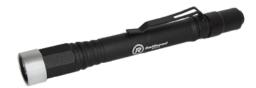

# LED Flashlight

## 280 Lumens

## **KE-FL1087**

### **Description:**

Powerful, lightweight, compact design replaces larger, bulkier, and heavier lights.

#### **Features:**

- ► Heavy-duty aircraft-grade aluminum
- Mechanical button switch
- Weather Resistant: IPX4 rated
- Drop Tested: 6 ft.

### **Specifications:**

CASE MATERIAL: Aircraft Grade Aluminum

SIZE H x W: 5.5" x 0.67"

LIGHT SOURCE: High Power LED
BRIGHTNESS: H:280 lm / L:40 lm
RUNNING TIME: H:5 hr / L:20 hr
BEAM DISTANCE: H:325 ft / L:98 ft

\_\_\_\_\_

WATER RESISTANT: IPX4 rated

MODES:

DROP TESTED: 6 ft

BUTTON SWITCH: Mechanical button switch

ACCESSORIES: Metal clip

BATTERY TYPE: (2) AAA batteries (included)

High / Low / Off