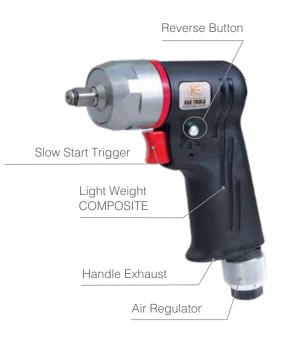

## **Super Duty Air Ratchet**

## KE-50X 1/4" Quick Change

## Features:

- ▶ Weighs only 1.5 lbs
- At 17,000 RPM and 1,800 impacts per minute, this tool gets the job done fast
- One handed forward / reverse operation
- Compact design ideal for working in tight spots (i.e. under dashboards & assembly)
- Adjustable air regulator for torque control
- Lightweight composite body
- Double hammer mechanism

## **Specifications:**

| Model            | KE-50X        |
|------------------|---------------|
| SQ. Drive        | 1/4"          |
| Working Torque   | 5-48 ft. lbs. |
| Max Torque       | 50 in. lbs.   |
| Free Speed (RPM) | 17,000        |