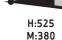

## Featuring motion sensor technology!

· Motion sensor may be activated or de-activated by user.

Revolutionary Focus Control LED illumination feature provides hands-on control of the focal range enabling the user to blaze up

- Cree® LED up to 450 lumens
- · Red rear light on battery pack for safety indication: flashing, steady on or off
- · Industrial grade
- Best combination of light output and battery life
- Manual Modes: High / Med / Low / Reading Lamp
- Motion Active Modes: Button lights blue when activated / High / Med / Low / Reading Lamp
- · 3M reflective material and rear safety light for improved visibility